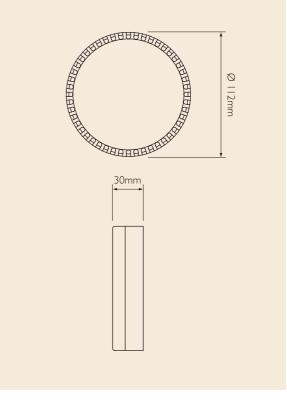

## Specification

| 9 - 28Vdc        |
|------------------|
| 18mA (tone 3)    |
| 93dB(A) (tone 3) |
| 32               |
| 20dB             |
| Reverse polarity |
| -10°C to +55°C   |
| IP54             |
| ABS              |
| 0.15Kg           |
| Red or white     |
|                  |