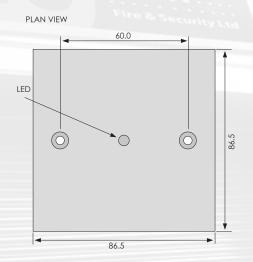

mount unit, with 'Fire Detector Operated' text and also available with a deep back box for surface mounting.

| TECHNICAL INFORMATION            |                                    |
|----------------------------------|------------------------------------|
| ТҮРЕ                             | Flush mount                        |
| VOLTAGE RANGE (Vdc)              | 5 - 28                             |
| NOMINAL CURRENT CONSUMPTION (mA) | 24                                 |
| PROTECTION RATING                | IP24                               |
| BOXED WEIGHT (kg)                | 0.038                              |
| COLOURS AVAILABLE                | White (ABS fire retardant plastic) |





### **RIU REMOTE INDICATOR UNITS 24VDC**

# **DIMENSIONS, PRODUCT MOUNTING & CABLE ENTRY**













#### WIRING CONFIGURATION



Specifications are subject to change without notice



EU Fire & Security Ltd - Units 2,3,4, The Pavilions, Bridgefold Road, Rochdale, Greater Manchester OL11 5BY