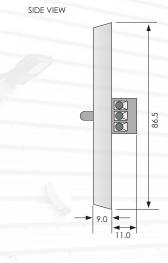

ount unit, with 'Fire Detector Operated' text and also available with a deep back box for surface mounting.

| TECHNICAL INFORMATION            |                                    |
|----------------------------------|------------------------------------|
| ТҮРЕ                             | Flush mount                        |
| VOLTAGE RANGE (Vdc)              | 5 - 28                             |
| NOMINAL CURRENT CONSUMPTION (mA) | 24                                 |
| PROTECTION RATING                | IP24                               |
| BOXED WEIGHT (kg)                | 0.038                              |
| COLOURS AVAILABLE                | White (ABS fire retardant plastic) |





### **RIU REMOTE INDICATOR UNITS 24VDC**

# **DIMENSIONS, PRODUCT MOUNTING & CABLE ENTRY**













#### WIRING CONFIGURATION



Specifications are subject to change without notice



EU Fire & Security Ltd - Units 2,3,4, The Pavilions, Bridgefold Road, Rochdale, Greater Manchester OL11 5BY