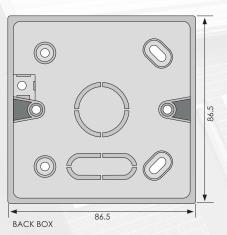

t, with 'Fire Detector Operated' text and also available with a deep back box for surface mounting.

| TECHNICAL INFORMATION            |                                    |
|----------------------------------|------------------------------------|
| ТҮРЕ                             | Flush mount                        |
| VOLTAGE RANGE (Vdc)              | 5 - 28                             |
| NOMINAL CURRENT CONSUMPTION (mA) | 24                                 |
| PROTECTION RATING                | IP24                               |
| BOXED WEIGHT (kg)                | 0.038                              |
| COLOURS AVAILABLE                | White (ABS fire retardant plastic) |





### **RIU REMOTE INDICATOR UNITS 24VDC**

# **DIMENSIONS, PRODUCT MOUNTING & CABLE ENTRY**













#### WIRING CONFIGURATION



Specifications are subject to change without notice



EU Fire & Security Ltd - Units 2,3,4, The Pavilions, Bridgefold Road, Rochdale, Greater Manchester OL11 5BY