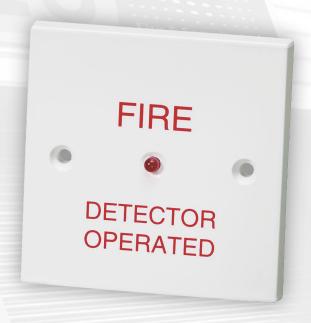

#### DESCRIPTION

The RIU unit is used to give a remote indication of the status of a single, or groups of, fire detectors in alarm state by utilising an LED with a wide area of illumination and high on/off contrast.

The units are compatible with the majority of conventional and addressable systems and can also be used for security and process control applications.

The standard version is a single gang flush mount unit, with 'Fire Detector Operated' text and also available with a deep back box for surface mounting.