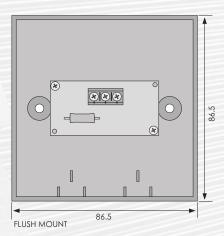

#### WIRING CONFIGURATION

Specifications are subject to change without notice

EU Fire & Security Ltd - Units 2,3,4, The Pavilions, Bridgefold Road, Rochdale, Greater Manchester OL11 5BY