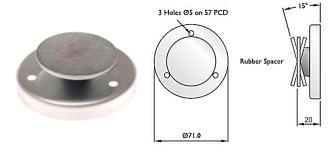

#### **KP01 Metal Keeper Plate**

This keeper plate works with our whole range of door retainers. It is of solid metal construction so is particularly useful where the keeper plate is in an environment where it may be easily damaged - not ideal for decorative solutions.

#### **KP02** Universal Keeper Plate

This is the standard rugged plastic keeper plate that comes complete with rubber washer and comes as standard with all door retainers apart from decorative.