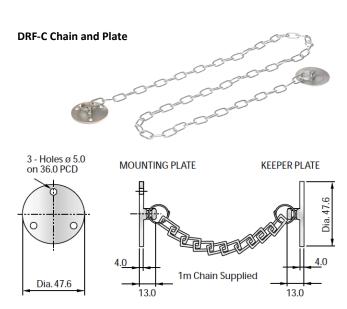

#### **DRF-C Chain and Plate**

This metal keeper plate comes attached to a 1m chain which can be shortened as necessary to fill the gap between a door and the wall. This solution can be used with all door retainers.