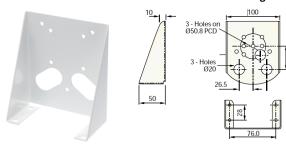

#### FMB-04 Floor Mounting Bracket

This bracket enables the DRW series of door retainers to be converted to a floor mounted door retainer.

### FMB-04 Floor Mounting Bracket