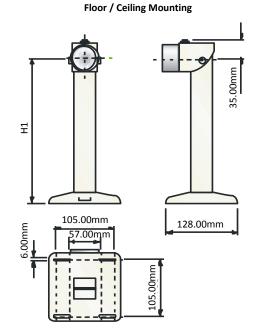

## **Technical Information**

| Ref:            | DRP-S500 | DRP-L500 | DRP-S1000 | DRP-L1000 |
|-----------------|----------|----------|-----------|-----------|
| H1: Magnet 90%  | 183mm    | 283mm    | 183mm     | 283mm     |
| H2: Magnet 180% | 250mm    | 350mm    | 250mm     | 350mm     |