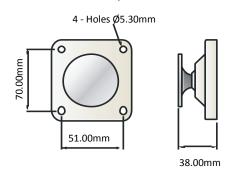

|  |
| Rated Holding Force:      | 500N (51kg)      |          | 1000N (102kg)   |           |  |
| Maximum Holding Force:    | 750N (79kg)      |          | 1300N (132.6kg) |           |  |
| Residual Holding Force:   | ZERO             |          |                 |           |  |
| Release Switch:           | YES              |          |                 |           |  |
| Protection:               | IP51             |          |                 |           |  |
| Keeper Adjustment:        | ± 30°            |          |                 |           |  |
| Weight (per unit packed): | 1500g            | 1600g    | 1900g           | 2000g     |  |
| Door Closer, Power Size:  | 3 - 6            |          |                 |           |  |



**Wall Mounting** 



**Keeper Plate**