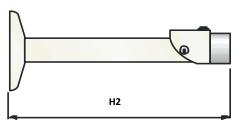

## **Technical Information**

| Ref:            | DRP-S500 | DRP-L500 | DRP-S1000 | DRP-L1000 |
|-----------------|----------|----------|-----------|-----------|
| H1: Magnet 90%  | 183mm    | 283mm    | 183mm     | 283mm     |
| H2: Magnet 180% | 250mm    | 350mm    | 250mm     | 350mm     |