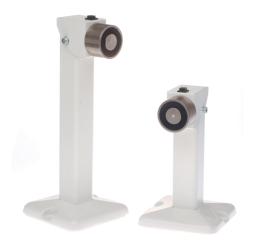

## **Description**

This rugged, versatile design of door magnet can be used for many different door holding applications. With the magnet set as shown in the photograph, the door holder can be floor or ceiling mounted. Turn the magnet through 90° and the door holder is in wall mounting configuration.

The stand and adjustable head are fabricated from steel providing a very robust structure. A moulded cover is included to conceal the mounting fixings once the holder is fitted.

The pole is available in two standard lengths, but can easily be cut down to shorter lengths on site. For special lengths and voltages please check with our Sales Office.